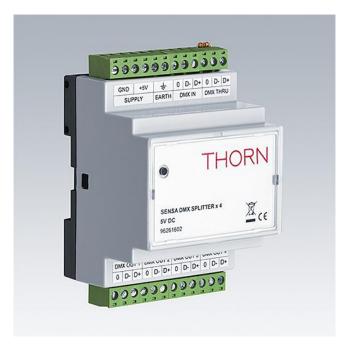

## **SENSA DMX SPLITTER X4**

Sensa Art. nr. 96261602

## Functiebeschrijving

- DIN rail mounting
- 5V power supply needed
- 1 input, 1 passive output, 4 active outputs
- LED indicator for power on (fix), LED indicator for DMX on (blinking)
- line termination already installed between D- and D+ on the DMX passive output (must be taken out when passive output is used)