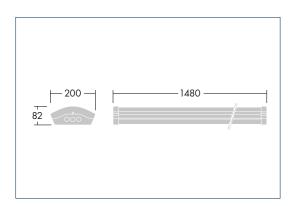

x can provide up to three different lumen packages. A lumen output switch (LOS) allows easy configuration of the output level on-site – simply select the right option for your project before installing.

The luminaire is dimmable and can be equipped with presence detection sensors.

#### **VERSATILE MOUNTING OPTIONS**

Diffusalux is suitable for horizontal or vertical mounting – so you can use it to replace fittings on both ceilings and walls.

#### **APPLICATIONS**



CORRIDOR & STAIRCASES



ANCILLAR'
SPACES

#### MOUNTING VERSATILITY PRESENCE DETECTION AREA









HORIZONTAL WALL-MOUNT

VERTICAL WALL-MOUNT

#### **VARIABLE LUMEN OUTPUT SWITCH (LOS)**





SELECT WATTAGE / LUMEN OUTPUT WITH DALI OPTION (HFIX)

SELECT WATTAGE / LUMEN OUTPUT WITH ON/OFF OPTION (HF)

#### **DIMENSIONS**



### TECHNICAL DATA (a) CE 650°C

#### **MATERIALS AND FINISH**

- Body and gear: white steel body
- End caps: polycarbonate
- Diffuser: opal polycarbonate extrusion

#### **INSTALLATION** AND MAINTENANCE

- Surface-mounted (screws included)
- Cable entry in the center of the back spine (Ø 21.5 mm)
- Standard BESA fixings, piano key terminal block for easy installation

#### **CONTROLS**

- Lumen output switch (LOS) for individual control of wattage/lumen output
- Available as DALI controllable (HFIX)
- Presence detection sensor (MWS)
- Available as emergency option (E3)





4000K





Lumen output switchable HF: 3050 lm / 4750 lm / 6300 lm HFIX: 3250 lm / 5500 lm



< 22













50000 h L70

# GET IN TOUCH

www.thornlighting.com/DFX3 www.thornlighting.com/contacts