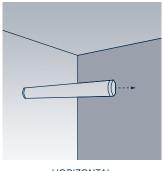

#### **VERSATILE MOUNTING OPTIONS**

Diffusalux is suitable for horizontal or vertical mounting – so you can use it to replace fittings on both ceilings and walls.

#### MOUNTING VERSATILITY PRESENCE DETECTION AREA

HORIZONTAL WALL-MOUNT

VERTICAL WALL-MOUNT