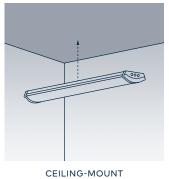

#### **VERSATILE MOUNTING OPTIONS**

Diffusalux is suitable for horizontal or vertical mounting – so you can use it to replace fittings on both ceilings and walls.

#### MOUNTING VERSATILITY PRESENCE DETECTION AREA

HORIZONTAL WALL-MOUNT

VERTICAL WALL-MOUNT