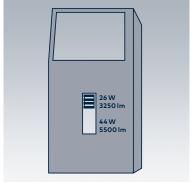

#### **CONFIGURE LIGHT OUTPUT ON-SITE**

Diffusalux can provide up to three different lumen packages. A lumen output switch (LOS) allows easy configuration of the output level on-site – simply select the right option for your project before installing.

#### **VARIABLE LUMEN OUTPUT SWITCH (LOS)**

SELECT WATTAGE / LUMEN OUTPUT WITH DALI OPTION (HFIX)

SELECT WATTAGE / LUMEN OUTPUT WITH ON/OFF OPTION (HF)

4000K

Lumen output switchable HF: 3050 lm / 4750 lm / 6300 lm HFIX: 3250 lm / 5500 lm

< 22

50000 h L70