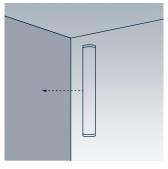

#### **VERSATILE MOUNTING OPTIONS**

Diffusalux is suitable for horizontal or vertical mounting – so you can use it to replace fittings on both ceilings and walls.

#### MOUNTING VERSATILITY PRESENCE DETECTION AREA

HORIZONTAL WALL-MOUNT

VERTICAL WALL-MOUNT