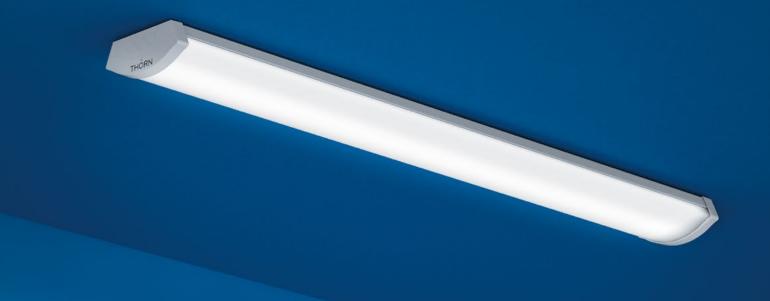

#### **IDEAL FOR REFURBISHMENT**

Diffusalux is designed to work as a direct replacement for conventional battens. Its wide body design makes it ideal for refurbishment projects – with no need for paint to be touched up after installation.

The luminaire's curved opal diffuser is made from tough polycarbonate, and provides quality light control. The internal diffuser features a distinctive ridged pattern that ensures soft, uniform illumination.

Diffusalux is a robust fitting, sealed to IP40 and with lockable polycarbonate end caps.