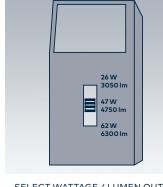

#### **CONFIGURE LIGHT OUTPUT ON-SITE**

Diffusalux can provide up to three different lumen packages. A lumen output switch (LOS) allows easy configuration of the output level on-site – simply select the right option for your project before installing.

#### **VARIABLE LUMEN OUTPUT SWITCH (LOS)**

SELECT WATTAGE / LUMEN OUTPUT WITH DALI OPTION (HFIX)

SELECT WATTAGE / LUMEN OUTPUT WITH ON/OFF OPTION (HF)

4000K

Lumen output switchable HF: 3050 lm / 4750 lm / 6300 lm HFIX: 3250 lm / 5500 lm

< 22

50000 h L70