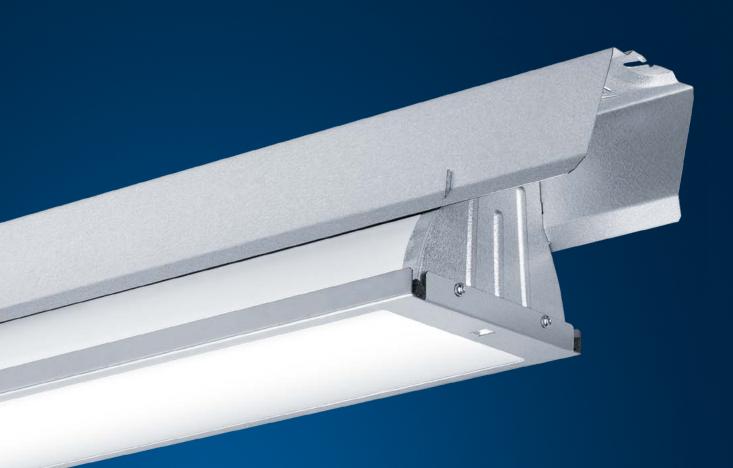

#### **Quick installation**

Indus Top LED is suitable for suspension using the built-in hook. For surface mounting there is no need to detach any parts to get access to the installation slots. A patented hatch on the side provides easy access to the internal electrical terminal. The combination of these features makes installation as quick and simple as possible.

#### **High Visual Comfort**

Indus Top LED's large surface of the diffuser ensures reduced glare perception, increasing visual comfort and quality of light. With lumen packages of 8000 and 12 000 lm, Indus Top LED provides flexibility for different industrial spaces and can be installed in areas up to 12 m height. It has a CRI of 80 and colour temperatures options of 4000 K and 3000 K, offering a range of options to suit your particular installation.