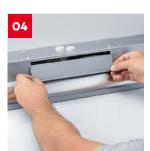

#### **ELECTRICAL CONNECTION**

Open the hatch on the side

Bring the cable through the cable entries on the side or top of the housing

Connect the cable to a 5-way terminal block

Close the hatch

#### **Quick installation**

Indus Top LED is suitable for suspension using the built-in hook. For surface mounting there is no need to detach any parts to get access to the installation slots. A patented hatch on the side provides easy access to the internal electrical terminal. The combination of these features makes installation as quick and simple as possible.