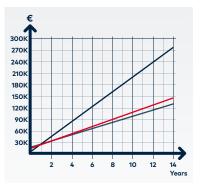

#### **Great Return of Investments Potential**

Indus Top LED's long life (up to 50 000 hours) and efficacy of up to 150 lm/W in addition to controls mean that overall cost of ownership is low, ensuring a quick return on investment and allowing operators to make significant long-term savings. As an example, comparing the LED version with a conventional 2×80W T16 solution, the luminaire reaches its payback time with less than two years.

2×80W T16

INDUS TOP LED 12000 lm with controls
INDUS TOP LED 12000 lm