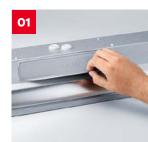

#### **ELECTRICAL CONNECTION**

Open the hatch on the side

Bring the cable through the cable entries on the side or top of the housing

Connect the cable to a 5-way terminal block

Close the hatch

#### **Quick installation**

Indus Top LED is suitable for suspension using the built-in hook. For surface mounting there is no need to detach any parts to get access to the installation slots. A patented hatch on the side provides easy access to the internal electrical terminal. The combination of these features makes installation as quick and simple as possible.