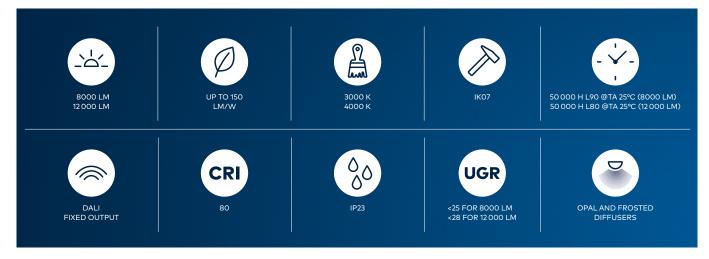

### This high performance industrial luminaire is designed for easy installation and efficiency.

Indus Top LED is specifically designed for industrial applications that demand high performance and easy installation, making it ideal for warehouses, workshop areas, hardware stores and industrial environments with high ceilings. The luminaire is available with lumen output of 800 lm or 12 000 lm, and achieves efficacy of up to 150 lm/W.

#### **High Visual Comfort**

Indus Top LED's large surface of the diffuser ensures reduced glare perception, increasing visual comfort and quality of light. With lumen packages of 8000 and 12 000 lm, Indus Top LED provides flexibility for different industrial spaces and can be installed in areas up to 12 m height. It has a CRI of 80 and colour temperatures options of 4000 K and 3000 K, offering a range of options to suit your particular installation.

#### **Great Return of Investments Potential**

Indus Top LED's long life (up to 50 000 hours) and efficacy of up to 150 lm/W in addition to controls mean that overall cost of ownership is low, ensuring a quick return on investment and allowing operators to make significant long-term savings. As an example, comparing the LED version with a conventional 2×80W T16 solution, the luminaire reaches its payback time with less than two years.