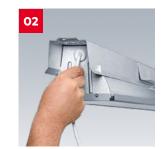

#### **ELECTRICAL CONNECTION**

Open the hatch on the side

Bring the cable through the cable entries on the side or top of the housing

Connect the cable to a 5-way terminal block

Close the hatch

#### **Quick installation**

Indus Top LED is suitable for suspension using the built-in hook. For surface mounting there is no need to detach any parts to get access to the installation slots. A patented hatch on the side provides easy access to the internal electrical terminal. The combination of these features makes installation as quick and simple as possible.