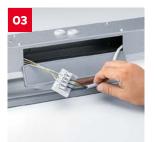

#### **ELECTRICAL CONNECTION**

Open the hatch on the side

Bring the cable through the cable entries on the side or top of the housing

Connect the cable to a 5-way terminal block

Close the hatch

#### **Quick installation**

Indus Top LED is suitable for suspension using the built-in hook. For surface mounting there is no need to detach any parts to get access to the installation slots. A patented hatch on the side provides easy access to the internal electrical terminal. The combination of these features makes installation as quick and simple as possible.