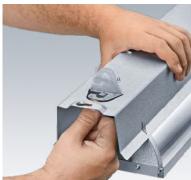

#### **ELECTRICAL CONNECTION**

Open the hatch on the side

Bring the cable through the cable entries on the side or top of the housing

Connect the cable to a 5-way terminal block

Close the hatch

#### **Quick installation**

Indus Top LED is suitable for suspension using the built-in hook. For surface mounting there is no need to detach any parts to get access to the installation slots. A patented hatch on the side provides easy access to the internal electrical terminal. The combination of these features makes installation as quick and simple as possible.